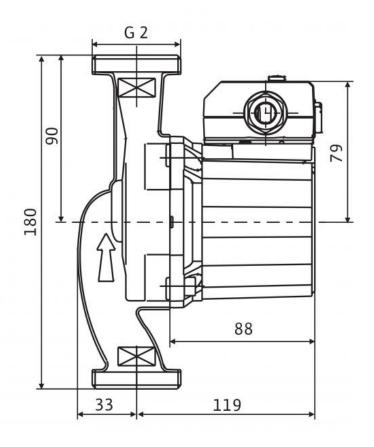

## **Dimension drawing**

# Dimensions and dimensions drawings: Star-RS 30/8

# Dimension drawing

19.03.2019 2/3

### Pipe connections

Threaded pipe union Rp 1 $\frac{1}{4}$ Thread G 2
Overall length L0 180 mm