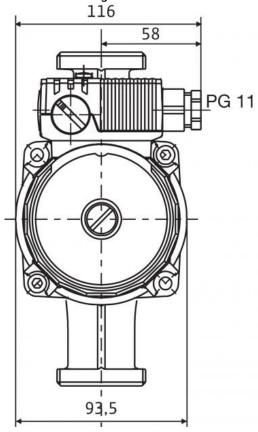

## **Dimension drawing**

# Dimensions and dimensions drawings: Star-RS 30/8

# Dimension drawing

19.03.2019 2/3

### Motor horizontal

Terminal box positions for 3, 6, 9 and 12 o'clock possible

Blocking current-proof motor Single-phase motor (EM) 2-pole - 1~230 V, 50 Hz With built-in capacitor

#### Motor/electronics

| Electromagnetic compatibility    | EN 61800-3                            |
|----------------------------------|---------------------------------------|
| Emitted interference             | EN 61000-6-3                          |
| Interference resistance          | EN 61000-6-2                          |
| Speed control                    | -                                     |
| Protection class                 | IP 44                                 |
| Insulation class                 | F                                     |
| Mains connection                 | 1~230 V, 50 Hz                        |
| Speed n                          | 2122 / 2404 / 2760 rpm                |
| Power consumption P <sub>1</sub> | 81 / 113 / 151 W                      |
| Current consumption /            | 0.40 / 0.60 / 0.76 A                  |
| Motor protection                 | Not required (blocking-current proof) |
| Threaded cable connection PG     | 1x11                                  |