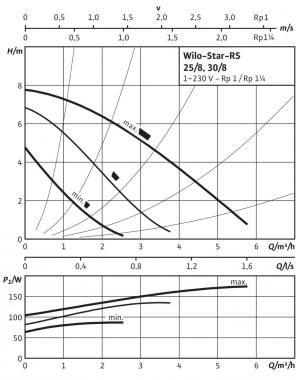

# Data sheet: Star-RS 30/8

### **Pump curves**



## **Dimension drawing**





### Motor horizontal

Terminal box positions for 3, 6, 9 and 12 o'clock possible



Blocking current-proof motor Single-phase motor (EM) 2-pole - 1~230 V, 50 Hz With built-in capacitor

### Approved fluids (other fluids on request)

Heating water (in accordance with VDI 2035)

Water-glycol mixtures (max. 1:1; above 20% admixture, the pumping data must be checked)

### Permitted field of application

Temperature range at max. ambient temperature +40 °C

-10...+110 °C

Maximum permissible operating pressure P<sub>max</sub> 10 bar

### Pipe connections

Threaded pipe union Rp 1 $\frac{1}{4}$ Thread G 2
Overall length L0 180 mm

#### Motor/electronics

| Electromagnetic compatibility    | EN 61800-3                            |
|---------------------------------