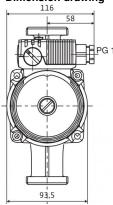

## **Dimension drawing**

### Pipe connections

Threaded pipe union Rp 1 $\frac{1}{4}$ Thread G 2
Overall length L0 180 mm

# Dimension drawing

19.03.2019 2/3