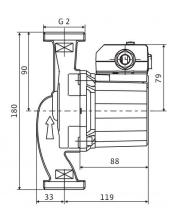

## **Dimension drawing**

### Pipe connections

Threaded pipe union Rp 1 $\frac{1}{4}$ Thread G 2
Overall length L0 180 mm

# Dimension drawing

19.03.2019 2/3