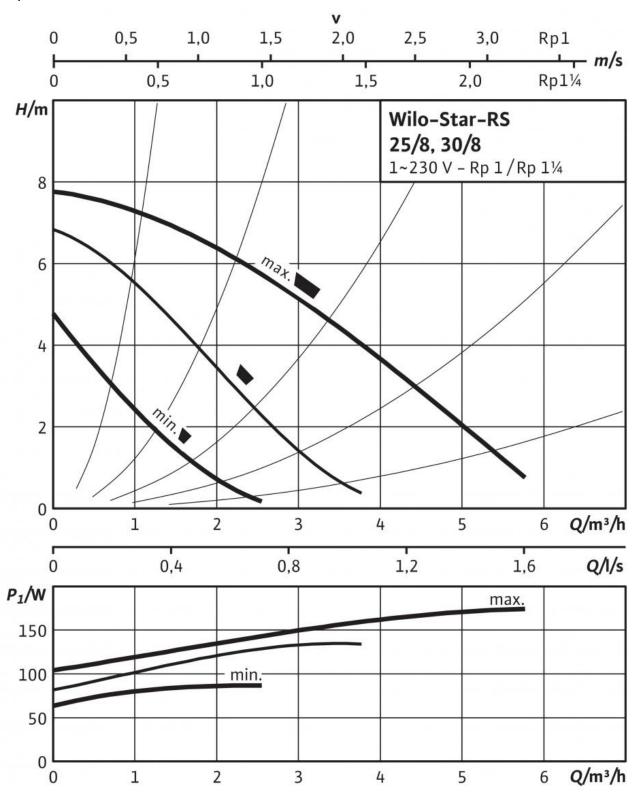

ot required (blocking-current proof) |
| Threaded cable connection PG     | 1x11                                  |

# Materials

Pump housing Grey cast iron
Impeller Fibreglass-reinforced PP
Pump shaft Stainless steel (X40Cr13)
Bearing Carbon, metal impregnated

## Minimum suction head at suction port for avoiding cavitation at water pumping

temperature Minimum suction head at 50 / 95 / 110 °C 0.5 / 3 / 10 m

### Information for order placements

 Make
 Wilo

 Art no.
 4094375

 Type
 Star-RS 30/8

 Weight approx. m
 3.74 kg

Version ...RG with pump housing made of red brass

Version ...L with connection for quick aspirator

19.03.2019 1/3



# Dimensions and dimensions drawings: Star-RS 30/8

# Dimension drawing







19.03.2019 2/3



# Pump curves: Star-RS 30/8

### **Pump curves**